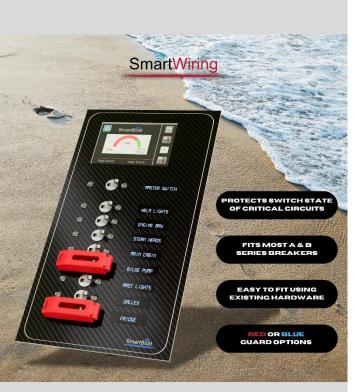

- The Toggle Switch Guard is designed to fit most Series A & B Breakers.
- It is recommended to use the M3 or M4 fixing screws that come with the Breaker Switch and are used to attach the Breaker to the Distribution Panel.