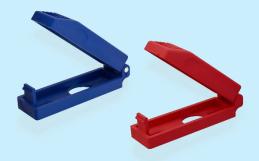

## **Toggle Switch Guard**

Thank you for purchasing the Smart Wiring Toggle Switch Guard from Smart Boat Ltd. Please be aware of the following important information regarding the installation and warranty of your product:

- The Toggle Switch Guard is designed to fit most Series A & B Breakers.
- It is recommended to use the M3 or M4 fixing screws that come with the Breaker Switch and are used to attach the Breaker to the Distribution Panel.